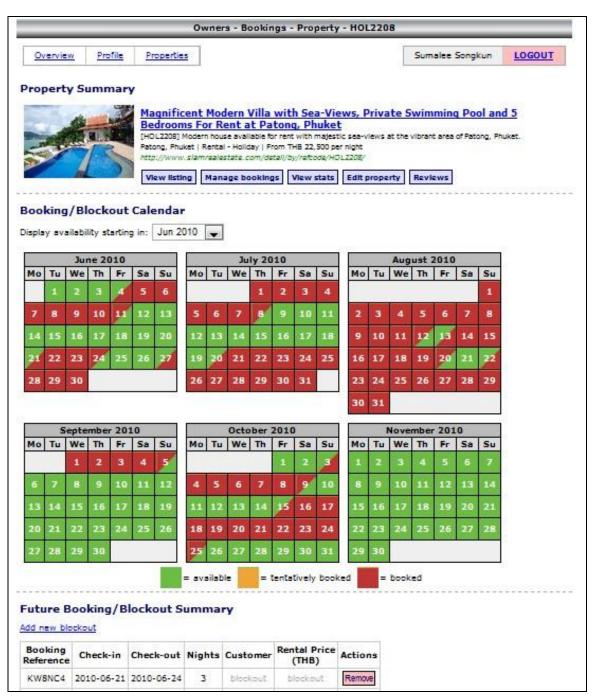

# **Holiday Booking Calendar:**

# Example of the Booking Calendar

- Easily view free periods and booked periods
- Manage your bookings by blocking out unavailability dates
- Update your property prices
- Add special offers
- View all confirmed bookings made by Siam Real Estate
- Never worry about double booking
- Add Guest reviews
- See web stats