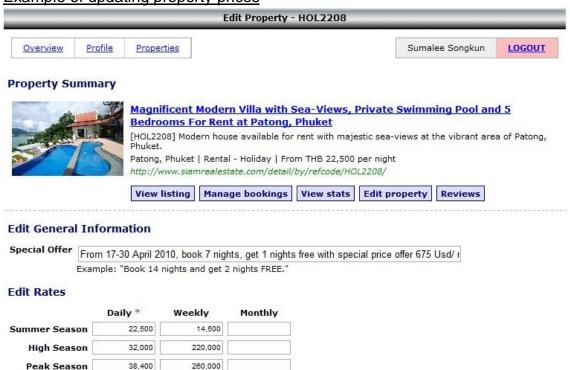

# Example of updating property prices

Daily rates are required for all three seasons. All other rates are optional.

Enter rates as THB per night.

A month is calculated as 30 days.

Submit