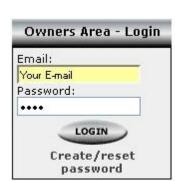

# **4. OWNERS AREA** - We have a special owner's area for all rental property listings!

**It's easy to use!** Just go to the <u>home page</u> and find the owners log in under OWNER tab at top of page:

E-mail: <your email address> Password: <your password>

http://www.siamvillarentals.com/owner/login/

and enter login details.

Once you have logged in, you are advised to change your password to something that you will remember.

Go to your PROFILE change password, confirm and press update.